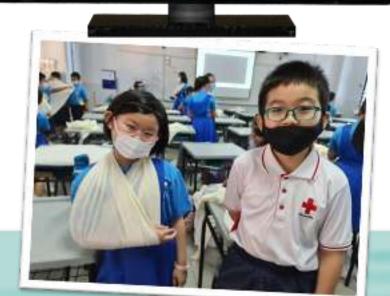

17 will open between 2023 and 2027, Photo-space weight

PUBLISHED JUN 28, 2022, 13:03 PM 501

\*GAPORE - Three new Ministry of Education (MOE) kindergartens sited within v schools will be opening in 2026 and 2027, bringing the total number of regartens to 60, said the ministry on Tuesday (June 28).

> kindergarten will open in Pioneer Primary School, which is slated te in Tengah that year.

### Our Vision



School of Excellence Individuals of Character



### **Our Mission**

To inspire and develop Riverlites to be Caring, Adaptable and Confident

### **Our Core Values**

Respect

Responsibility

Resilience

Integrity

Care

**Harmony** 

**Excellence** 

**Teamwork** 







# Teacher-Student Relationships (TSR) Peer Support and Relationships (PSR)



### Values-in-10min (V-10)















### Values in Action (VIA)

### Service to Peer





### Service to School





## Service to Community







#### **ALP (Applied Learning Programme)**

### - Multi-Literacy Programme

















#### **Co-Curricular Activities (CCA)**



- Basketball
- Football
- Hockey
- Badminton
- Taekwondo
- Netball





- International Dance
- Guzheng
- Brass Band
- Choir
- Art







**Sports** 

- Mass Communication
- Media
- Robotics
- Lifeskills



**Performing & Visual Arts** 

Red Cross



### Fun Alley (Fun for ALL and EverYone)





# Learning for Life Programme (LLP) - Dance and Fitness







Genre-Specific
Programme
Cultural Dance, Hip Hop, K-Pop

**Creative Dance & Movement** 

### **Student Leadership**









### Parent Support Group (PSG)



- Upon successful registration