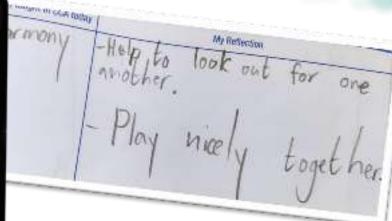

and 17 will open between 2023 and 2027, Photo-space weight

PUBLISHED JUN 28, 2022, 13:03 PM 501

\*GAPORE - Three new Ministry of Education (MOE) kindergartens sited within v schools will be opening in 2026 and 2027, bringing the total number of regartens to 60, said the ministry on Tuesday (June 28).

> kindergarten will open in Pioneer Primary School, which is slated te in Tengah that year.

### Our Vision



School of Excellence Individuals of Character



### **Our Mission**

To inspire and develop Riverlites to be Caring, Adaptable and Confident

### **Our Core Values**

Respect

Responsibility

Resilience

Integrity

Care

**Harmony** 

**Excellence** 

**Teamwork** 







# Teacher-Student Relationships (TSR) Peer Support and Relationships (PSR)



### Values-in-10min (V-10)















### Values in Action (VIA)

### Service to Peer





### Service to School





## Service to Community







#### **ALP (Applied Learning Programme)**

### - Multi-Literacy Programme

















#### **Co-Curricular Activities (CCA)**



- Basketball
- Football
- Hockey
- Badminton
- Taekwondo
- Netball





- International Dance
- Guzheng
- Brass Band
- Choir
- Art







**Sports** 

- Mass Communication
- Media
- Robotics
- Lifeskills



**Performing & Visual Arts** 

Red Cross



### Fun Alley (Fun for ALL and EverYone)





# Learning for Life Programme (LLP) - Dance and Fitness







Genre-Specific
Programme
Cultural Dance, Hip Hop, K-Pop

**Creative Dance & Movement** 

### **Student Leadership**









### Parent Support Group (PSG)



- Upon successful registra