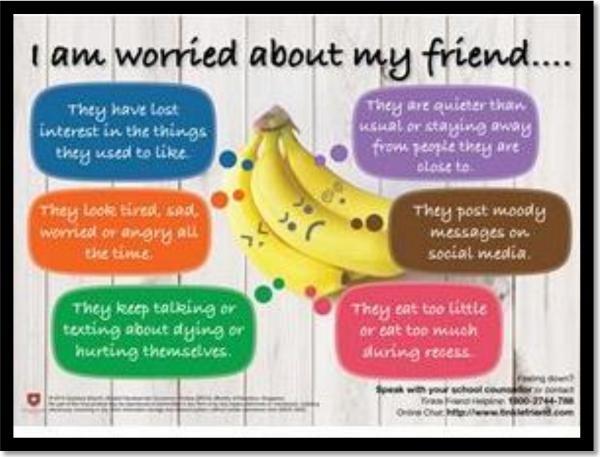

### April 2015

Do you know of a friend / schoolmate who may be:

Going through a difficult time and is not coping well?

- How can you help your friend?
- How can you seek help for your friend?

Read on...

Source: Guidance Branch (MOE), 2015