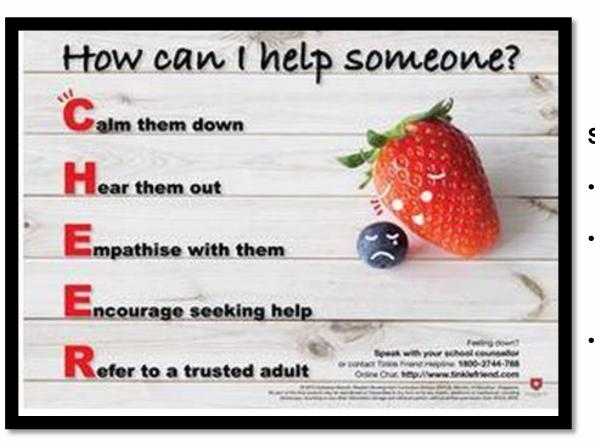

# How can you help your friend?

#### Speak with:

- Your School Counsellor or
- Buzz
  - Tinkle Friend Helpline at 1800-2744-788
  - Online chat: http://www.tinklefriend.com/

Source: Guidance Branch (MOE), 2015

How can you help your friend?

Speak with:

Your School Counsellor or

#### Buzz

- Tinkle Friend Helpline at 1800-2744-788
- Online chat: http://www.tinklefriend.com/