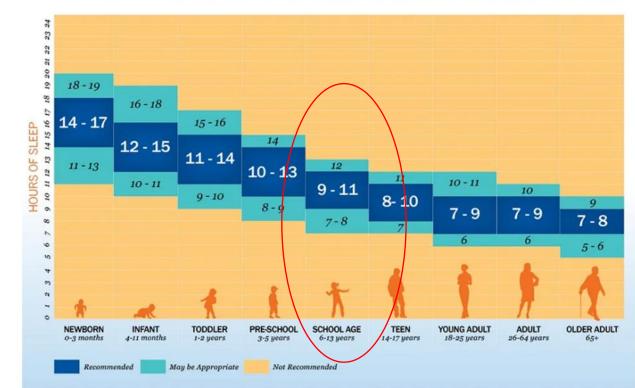

# Communication

Sleep-deprived Singapore

•

vervale Prima

#### S. NATIONAL SLEEP FOUNDATION

#### SLEEP DURATION RECOMMENDATIONS

#### SLEEPFOUNDATION.ORG | SLEEP.ORG

Hirshkowitz M, The National Sleep Foundation's sleep time duration recommendations: methodology and results summary, Sleep Health (2015), http://dx.doi.org/10.1016/j.sleb.2014.12.010